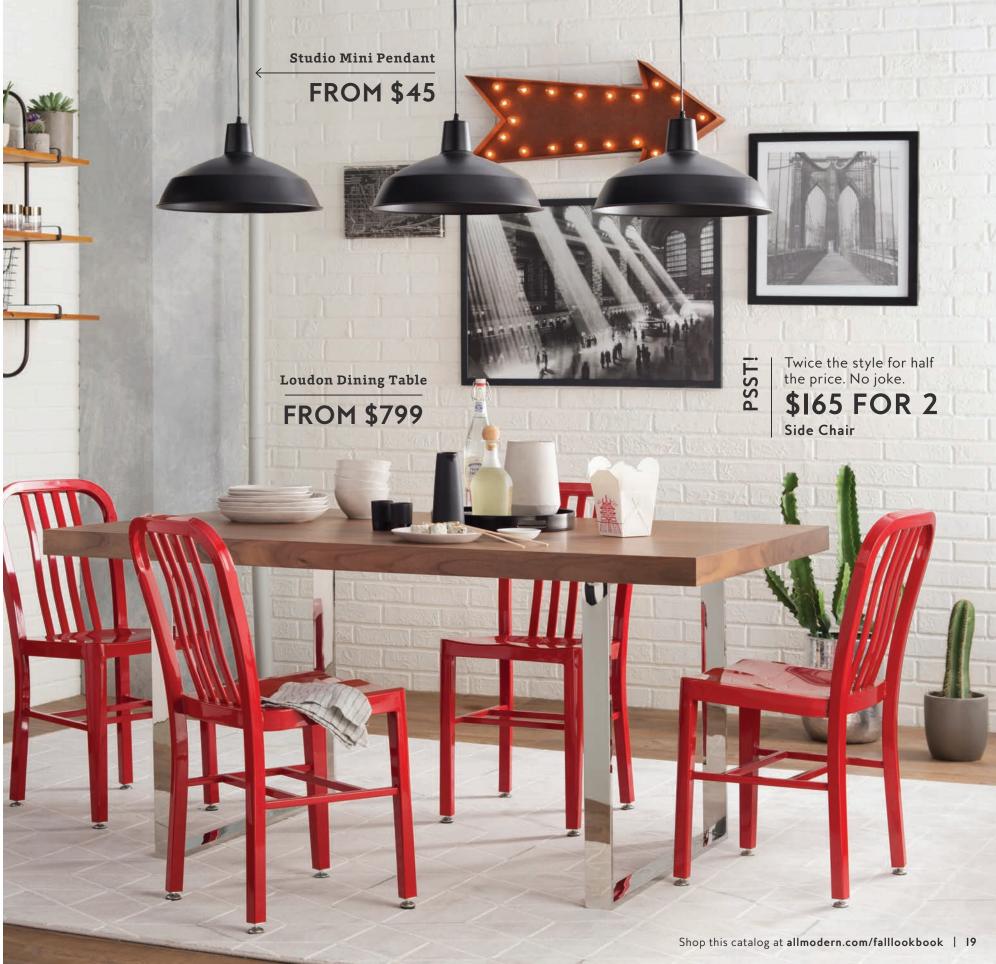

# WORTHIT ^ The Kohlmar Chandelier layers wrought iron petals in matte white to create a stunning focal point for your space. \$719 LOOK CLOSER Faux leather used on the Winchelsea Parsons Chair Airfoil Dining Table features crocodile-skin texturing for dimension. FROM \$799 \$199 for 2 42 | 844-230-5691 Free shipping on orders over \$49