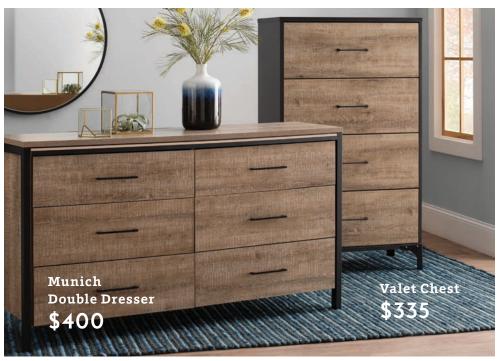

ge accents to get the look of the changing leaves. (The best part: No raking.) ✓ WORTHIT Reversible, timeless, and armed with stain-resistant upholstery, the Living Sectional rises to all occasions. \$1,671 Kai End Table NOW \$125 LOOK CLOSER The riveted metal **Soho** Coffee Table raises and lowers with just a couple twirls of its top. \$349 12 | **844-230-569**| Free shipping on orders over \$49 Shop this catalog at allmodern.com/falllookbook | 13



YOU'RE WELCOME

# a better bachelor pad

Shop allmodern.com/bedroom







# downtown dining

City-cool style for less? Check, please.

Shop allmodern.com/dining





# Modern Harvest

Create a warm welcome for those post-pumpkin patch, post-tailgating, post-soccer game days. The secret? Plenty of layers, from the bed to the floor.











# bedroom musts from \$XX

AKA even more reasons to stay in bed. Shop allmodern.com/bedroom





## lorem ipsum headline









# dining deals from \$XX

Hungry for more? Shop allmodern.com/dining



















**OBSESSED WITH** 

## velvet + faux fur

For an instant dose of ooh la la. Shop allmodern.com/bedroom







## reno musts, all online

Saturday plans: Hardware store Brunch. Shop allmodern.com/bathroom













# WORTHIT ^ The Kohlmar Chandelier layers wrought iron petals in matte white to create a stunning focal point for your space. \$719 LOOK CLOSER Faux leather used on the Winchelsea Parsons Chair Airfoil Dining Table features crocodile-skin texturing for dimension. FROM \$799 \$199 for 2 42 | 844-230-5691 Free shipping on orders over \$49

# XXX+ dining chairs

T