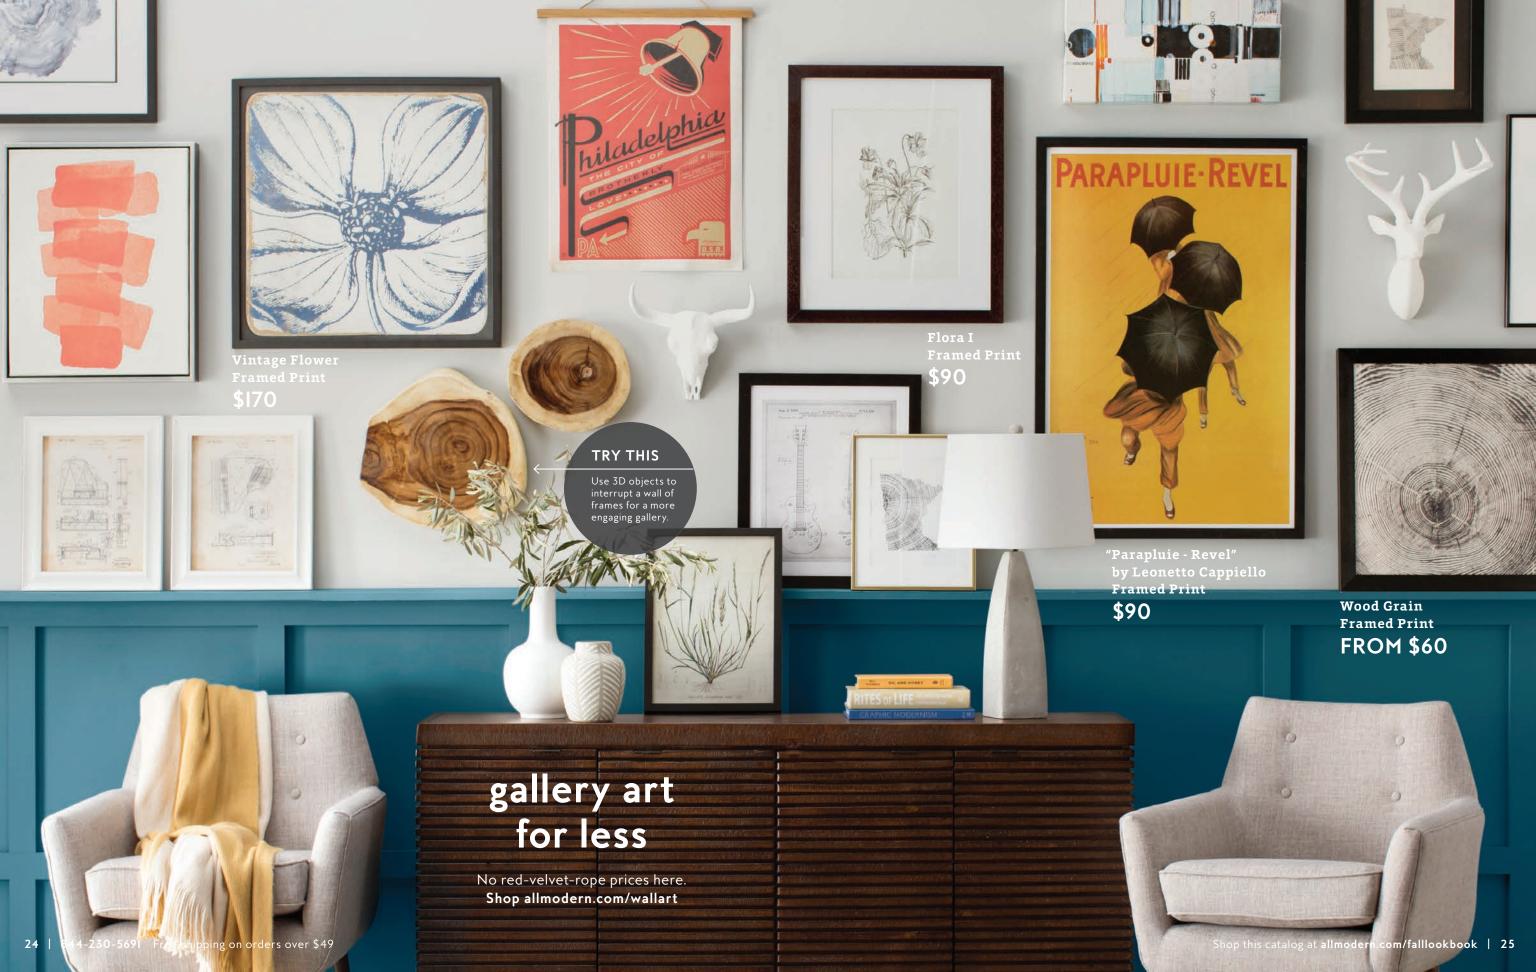

orange accents to get the look of the changing leaves. (The best part: No raking.) ✓ WORTHIT Reversible, timeless, and armed with stain-resistant upholstery, the Living Sectional rises to all occasions. \$1,671 Kai End Table NOW \$125 LOOK CLOSER The riveted metal **Soho** Coffee Table raises and lowers with just a couple twirls of its top. \$349 12 | **844-230-569**| Free shipping on orders over \$49 Shop this catalog at allmodern.com/falllookbook | 13



YOU'RE WELCOME

# a better bachelor pad

Shop allmodern.com/bedroom







# downtown dining

City-cool style for less? Check, please.

Shop allmodern.com/dining





# Modern Harvest

Create a warm welcome for those post-pumpkin patch, post-tailgating, post-soccer game days. The secret? Plenty of layers, from the bed to the floor.











# bedroom musts from \$XX

AKA even more reasons to stay in bed. Shop allmodern.com/bedroom





## lorem ipsum headline









# dining deals from \$XX

Hungry for more? Shop allmodern.com/dining



















**OBSESSED WITH** 

## velvet + faux fur

For an instant dose of ooh la la. Shop allmodern.com/bedroom







## reno musts, all online

Saturday plans: Hardware store Brunch. Shop allmodern.com/bathroom













# WORTHIT ^ The Kohlmar Chandelier layers wrought iron petals in matte white to create a stunning focal point for your space. \$719 LOOK CLOSER Faux leather used on the Winchelsea Parsons Chair Airfoil Dining Table features crocodile-skin texturing for dimension. FROM \$799 \$199 for 2 42 | 844-230-5691 Free shipping on orders over \$49

# XXX+ dining chair