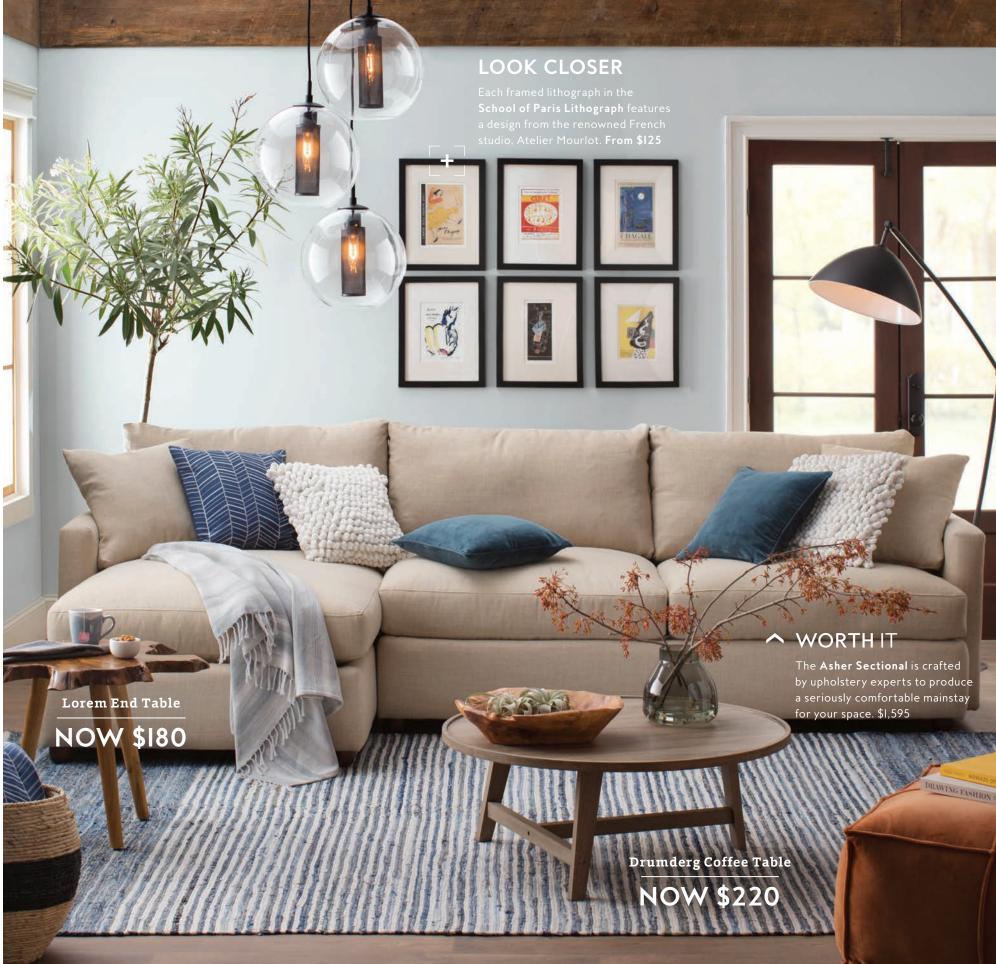

# **Etagere Bookcase** NOW \$285 Autumn in New York Even the city deserves a taste of fall color. Add fiery red and orange accents to get the look of the changing leaves. (The best part: No raking.) ✓ WORTHIT Reversible, timeless, and armed with stain-resistant upholstery, the Living Sectional rises to all occasions. \$1,671 Kai End Table NOW \$125 LOOK CLOSER The riveted metal **Soho** Coffee Table raises and lowers with just a couple twirls of its top. \$349 12 | **844-230-569**| Free shipping on orders over \$49 Shop this catalog at allmodern.com/falllookbook | 13