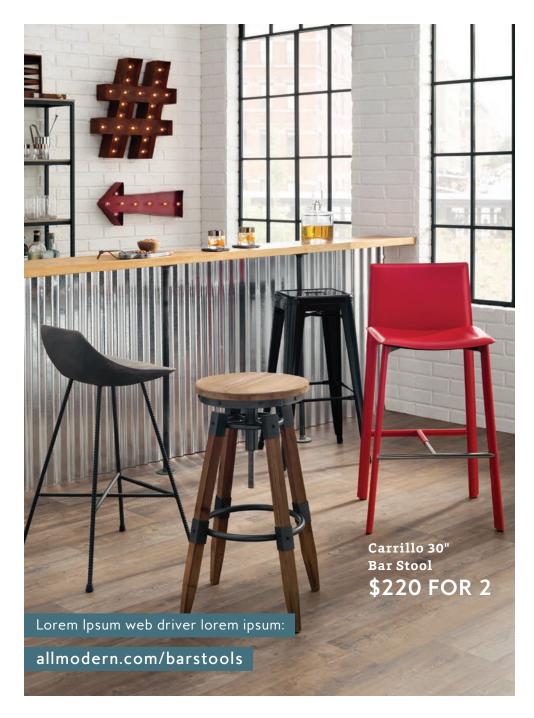

# Alverstone Pendant NOW \$204 **OMG PRICE: \$537** The Arrabury Dining Table serves up mid-century lines at a price that's easy to digest. LOOK CLOSER The Dowel Arm Chair is wrapped in genuine leather for a rich look. From \$326 6 | 844-230-5691 Free shipping on orders over \$49