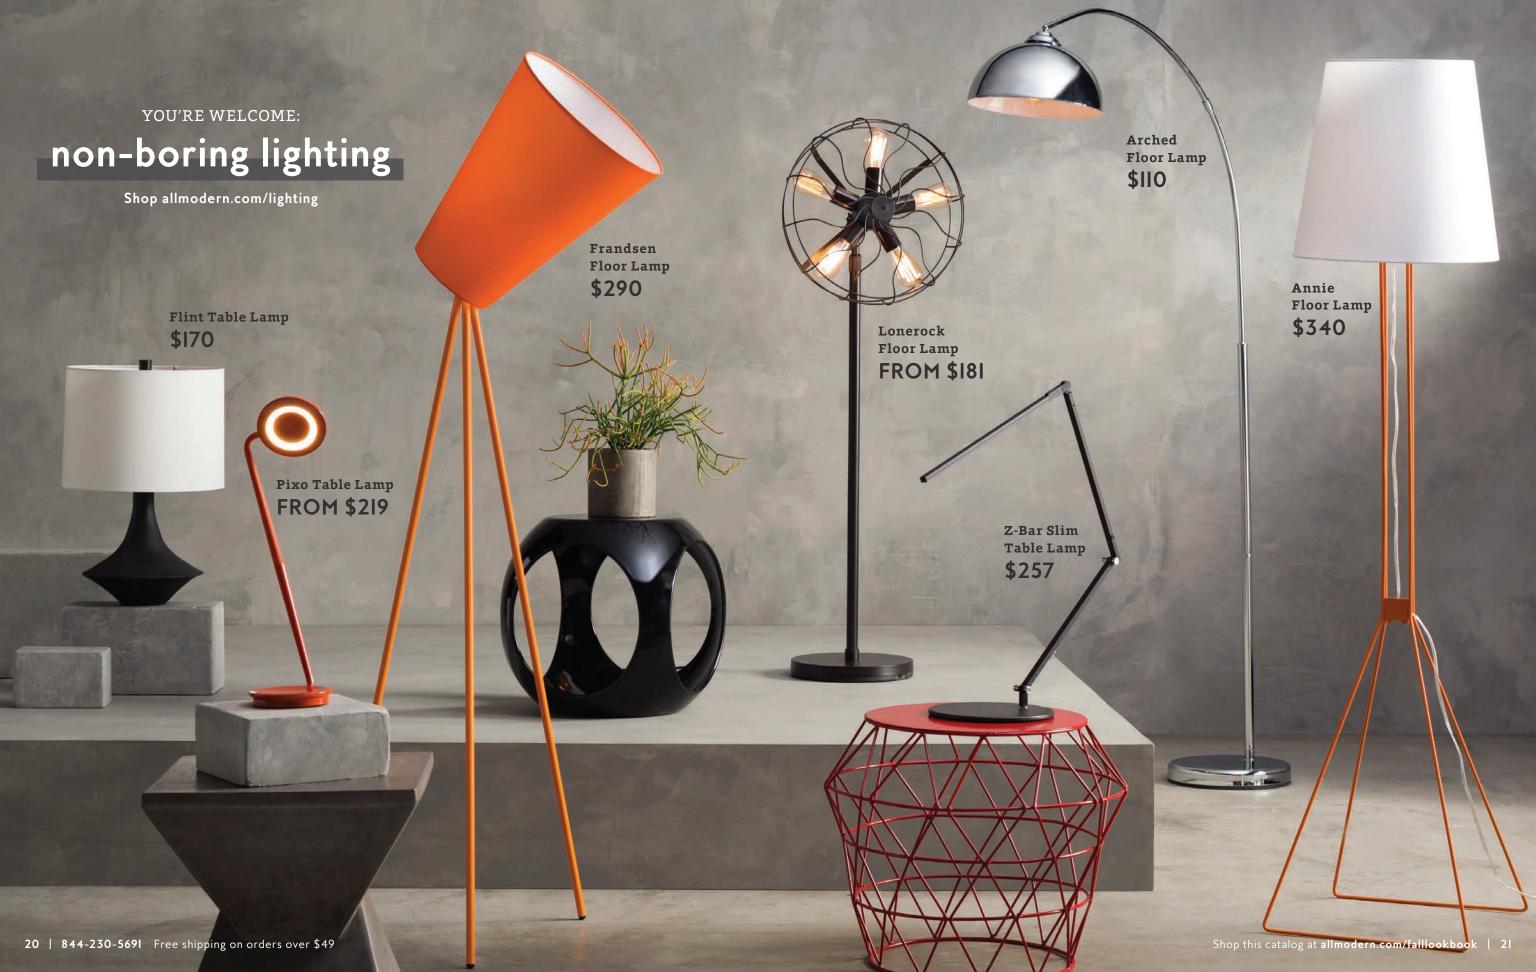

to your every need. Shop allmodern.com/dining











# **Etagere Bookcase** NOW \$285 Autumn in New York Even the city deserves a taste of fall color. Add fiery red and orange accents to get the look of the changing leaves. (The best part: No raking.) ✓ WORTHIT Reversible, timeless, and armed with stain-resistant upholstery, the Living Sectional rises to all occasions. \$1,671 Kai End Table NOW \$125 LOOK CLOSER The riveted metal **Soho** Coffee Table raises and lowers with just a couple twirls of its top. \$349 12 | **844-230-569**| Free shipping on orders over \$49 Shop this catalog at allmodern.com/falllookbook | 13



YOU'RE WELCOME

# a better bachelor pad

Shop allmodern.com/bedroom







# downtown dining

City-cool style for less? Check, please.

Shop allmodern.com/dining





# Modern Harvest

Create a warm welcome for those post-pumpkin patch, post-tailgating, post-soccer game days. The secret? Plenty of layers, from the bed to the floor.











# bedroom musts from \$XX

AKA even more reasons to stay in bed. Shop allmodern.com/bedroom





## lorem ipsum headline









# dining deals from \$XX

Hungry for more? Shop allmodern.com/dining



















**OBSESSED WITH** 

## velvet + faux fur

For an instant dose of ooh la la. Shop allmodern.com/bedroom







## reno musts, all online

Saturday plans: Hardware store Brunch. Shop allmodern.com/bathroom













# WORTHIT ^ The Kohlmar Chandelier layers wrought iron petals in matte white to create a stunning focal point for your space. \$719 LOOK CLOSER Faux leather used on the Winchelsea Parso