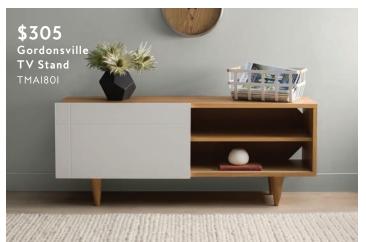

#### easy kitchen upgrades \$145 \$140 Gale Bar Stool East Wakulla Bar Stool WADL3580 WADL4758 \$165 Bar stools that swivel, raise and lower, and just plain look good. Victoria Walnut/Brown Swivel Bar Stool Shop these and hundreds more at allmodern.com/bestsellingbarstools \$165 FOR 2 LATRI318 **Bonelli Swivel** Bar Stools \$155 FOR 2 BRSD4416 William Bar Stools MCRWI564 \$120 Bonenfant Bar Stool \$170 WLGN535I Kistler Swivel **Bar Stool** WDLN2355 \$145 \$120 Lexie Bar Stool Little Badminton LGLY4824 **Bar Stool** WADL2934 \$160 FOR 2 **Chambord Bar Stools**