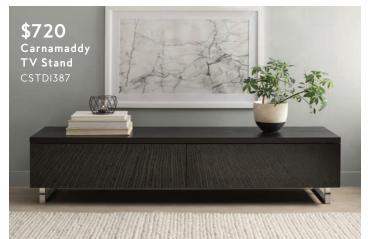

#### easy kitchen upgrades \$145 \$140 Gale Bar Stool East Wakulla Bar Stool WADL3580 WADL4758 \$165 Bar stools that swivel, raise and lower, and just plain look good. Victoria Walnut/Brown Swivel Bar Stool Shop these and hundreds more at allmodern.com/bestsellingbarstools \$165 FOR 2 LATRI318 **Bonelli Swivel** Bar Stools \$155 FOR 2 BRSD4416 William Bar Stools MCRWI564 \$120 Bonenfant Bar Stool \$170 WLGN535I Kistler Swivel **Bar Stool** WDLN2355 \$145 \$120 Lexie Bar Stool Little Badminton LGLY4824 **Bar Stool** WADL2934 \$160 FOR 2 **Chambord Bar Stools**