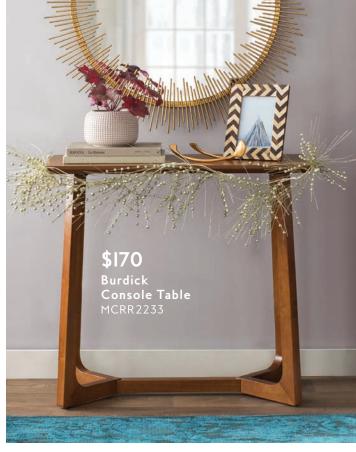

#### \$150 Dukinfield Red 5' x 8' Rug BNRS2330 \$99 Ormond Terracotta 5' x 8' Rug BLMT2482 reindeer-fast \$285 Punganur Handwoven 5' x 8' Rug shipping on rugs LOOK CLOSER And, like Santa, we don't charge for delivery. Hand-knotted in Iran, the Shop allmodern.com/rugs Witt Rug (WLDM4872) is literally one of a kind. (So snag it before your neighbor does!) \$399 \$265 FOR 2 Aird Arm Chairs LGLY2632 FREE SHIPPING on all orders over \$49 (Not delivered by reindeer. Sorry.) FROM \$75 Allison Handwoven 5' x 8' Rug LGLY1031 \$170 Dobson Hand-Tufted Penmoor Valencia 6' x 9' Rug 18 | 844-230-569| Free shipping on orders over \$49 allmodern.com/holidaylookbook | 19