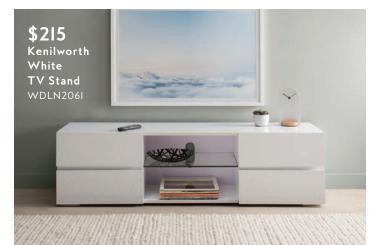

#### easy kitchen upgrades \$145 \$140 Gale Bar Stool East Wakulla Bar Stool WADL3580 WADL4758 \$165 Bar stools that swivel, raise and lower, and just plain look good. Victoria Walnut/Brown Swivel Bar Stool Shop these and hundreds more at allmodern.com/bestsellingbarstools \$165 FOR 2 LATRI318 **Bonelli Swivel** Bar Stools \$155 FOR 2 BRSD4416 William Bar Stools MCRWI564 \$120 Bonenfant Bar Stool \$170 WLGN535I Kistler Swivel **Bar Stool** WDLN2355 \$145 \$120 Lexie Bar Stool Little Badminton LGLY4824 **Bar Stool** WADL2934 \$160 FOR 2 **Chambord Bar Stools**