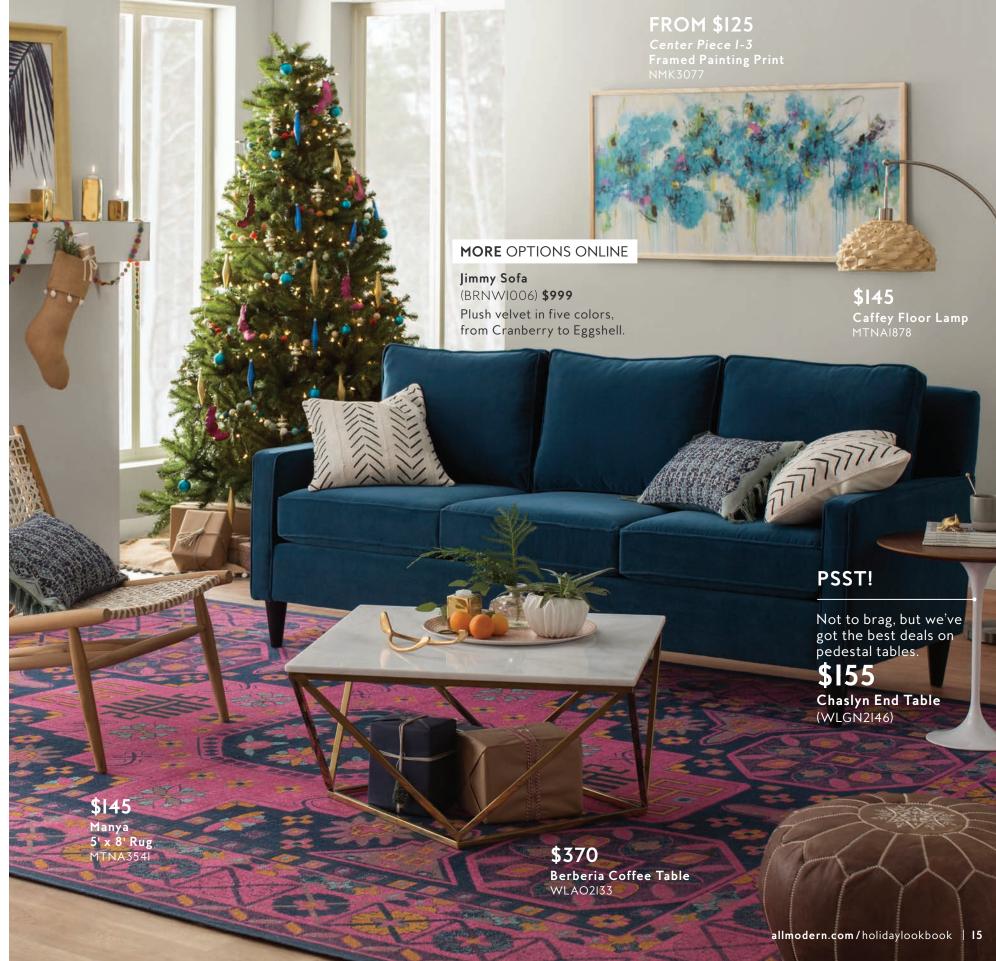

#### \$150 Dukinfield Red 5' x 8' Rug BNRS2330 \$99 Ormond Terracotta 5' x 8' Rug BLMT2482 reindeer-fast \$285 Punganur Handwoven 5' x 8' Rug shipping on rugs LOOK CLOSER And, like Santa, we don't charge for delivery. Hand-knotted in Iran, the Shop allmodern.com/rugs Witt Rug (WLDM4872) is literally one of a kind. (So snag it before your neighbor does!) \$399 \$265 FOR 2 Aird Arm Chairs LGLY2632 FREE SHIPPING on all orders over \$49 (Not delivered by reindeer. Sorry.) FROM \$75 Allison Handwoven 5' x 8' Rug LGLY1031 \$170 Dobson Hand-Tufted Penmoor Valencia 6' x 9' Rug 18 | 844-230-569| Free shipping on orders over \$49 allmodern.com/holidaylookbook | 19