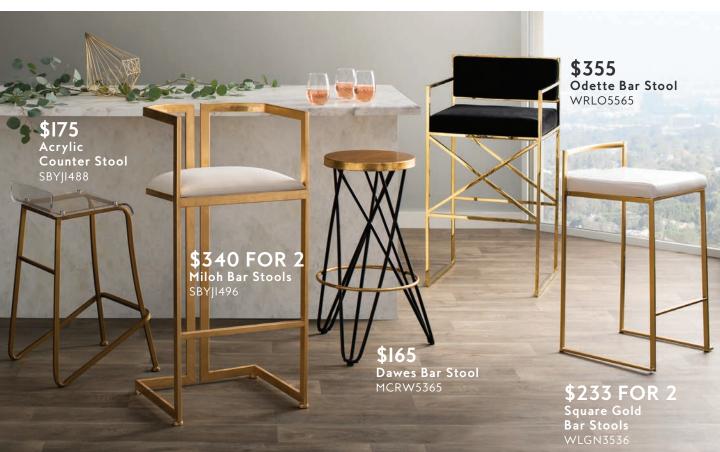

#### easy kitchen upgrades \$145 \$140 Gale Bar Stool East Wakulla Bar Stool WADL3580 WADL4758 \$165 Bar stools that swivel, raise and lower, and just plain look good. Victoria Walnut/Brown Swivel Bar Stool Shop these and hundreds more at allmodern.com/bestsellingbarstools \$165 FOR 2 LATRI318 **Bonelli Swivel** Bar Stools \$155 FOR 2 BRSD4416 William Bar Stools MCRWI564 \$120 Bonenfant Bar Stool \$170 WLGN535I Kistler Swivel **Bar Stool** WDLN2355 \$145 \$120 Lexie Bar Stool Little Badminton LGLY4824 **Bar Stool** WADL2934 \$160 FOR 2 **Chambord Bar Stools**