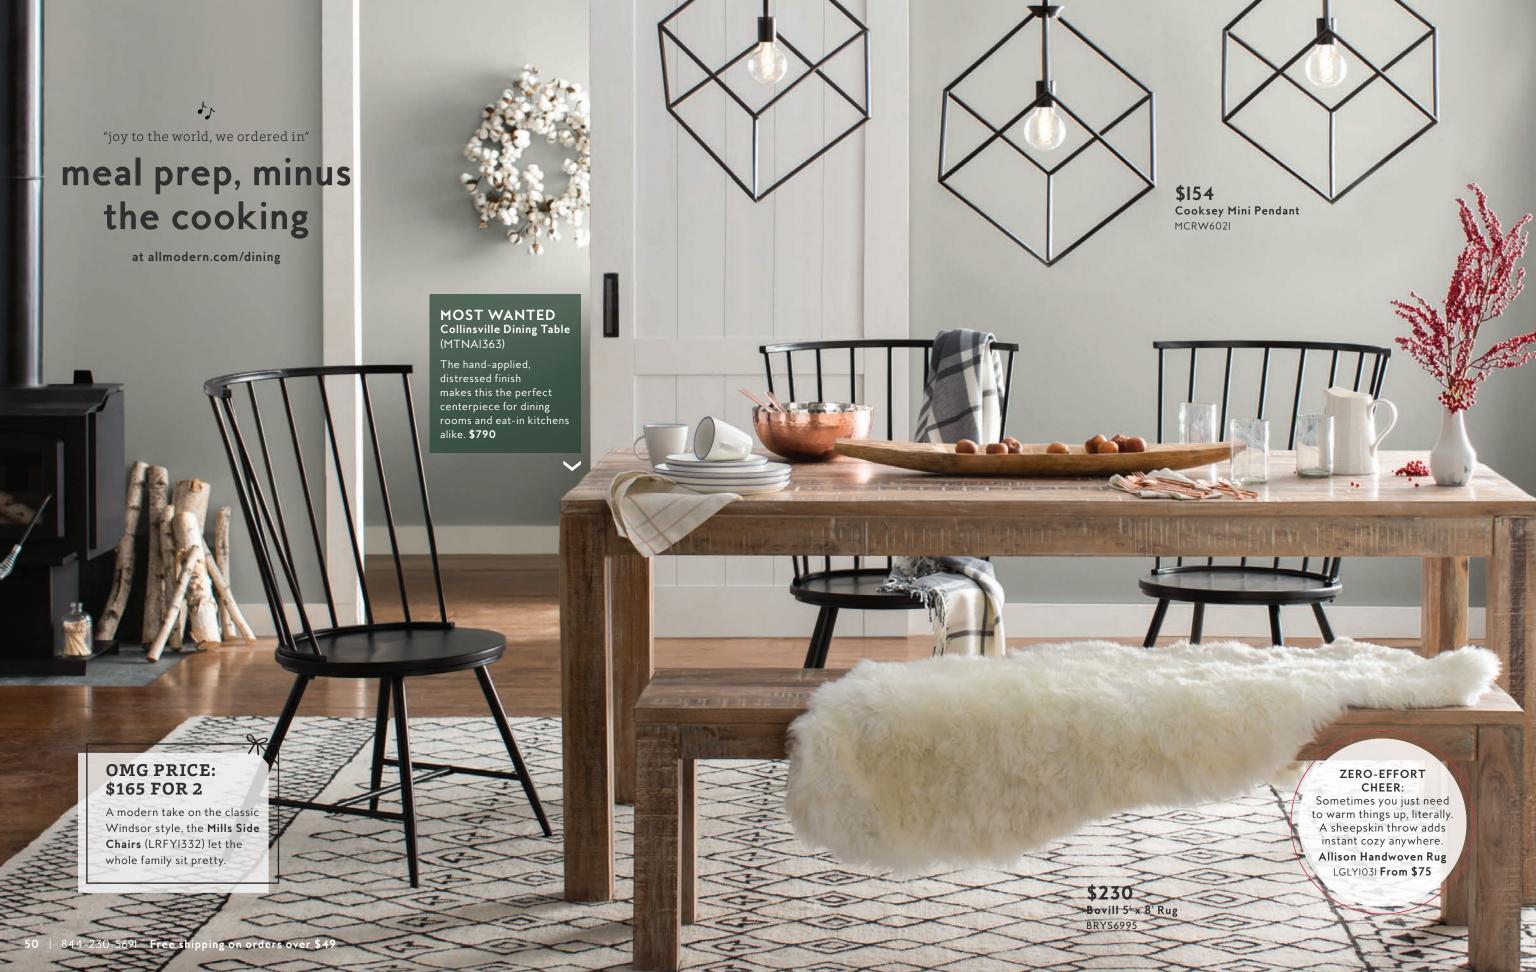

#### easy kitchen upgrades \$145 \$140 Gale Bar Stool East Wakulla Bar Stool WADL3580 WADL4758 \$165 Bar stools that swivel, raise and lower, and just plain look good. Victoria Walnut/Brown Swivel Bar Stool Shop these and hundreds more at allmodern.com/bestsellingbarstools \$165 FOR 2 LATRI318 **Bonelli Swivel** Bar Stools \$155 FOR 2 BRSD4416 William Bar Stools MCRWI564 \$120 Bonenfant Bar Stool \$170 WLGN535I Kistler Swivel **Bar Stool** WDLN2355 \$145 \$120 Lexie Bar Stool Little Badminton LGLY4824 **Bar Stool** WADL2934 \$160 FOR 2 **Chambord Bar Stools**