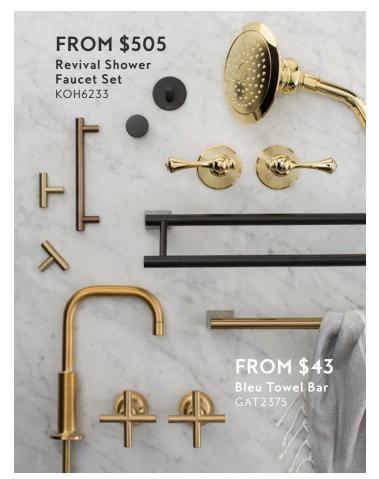

#### easy kitchen upgrades \$145 \$140 Gale Bar Stool East Wakulla Bar Stool WADL3580 WADL4758 \$165 Bar stools that swivel, raise and lower, and just plain look good. Victoria Walnut/Brown Swivel Bar Stool Shop these and hundreds more at allmodern.com/bestsellingbarstools \$165 FOR 2 LATRI318 **Bonelli Swivel** Bar Stools \$155 FOR 2 BRSD4416 William Bar Stools MCRWI564 \$120 Bonenfant Bar Stool \$170 WLGN535I Kistler Swivel **Bar Stool** WDLN2355 \$145 \$120 Lexie Bar Stool Little Badminton LGLY4824 **Bar Stool** WADL2934 \$160 FOR 2 **Chambord Bar Stools**