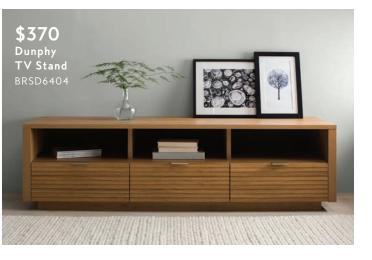

#### easy kitchen upgrades \$145 \$140 Gale Bar Stool East Wakulla Bar Stool WADL3580 WADL4758 \$165 Bar stools that swivel, raise and lower, and just plain look good. Victoria Walnut/Brown Swivel Bar Stool Shop these and hundreds more at allmodern.com/bestsellingbarstools \$165 FOR 2 LATRI318 **Bonelli Swivel** Bar Stools \$155 FOR 2 BRSD4416 William Bar Stools MCRWI564 \$120 Bonenfant Bar Stool \$170 WLGN535I Kistler Swivel **Bar Stool** WDLN2355 \$145 \$120 Lexie Bar Stool Little Badminton LGLY4824 **Bar Stool** WADL2934 \$160 FOR 2 **Chambord Bar Stools**