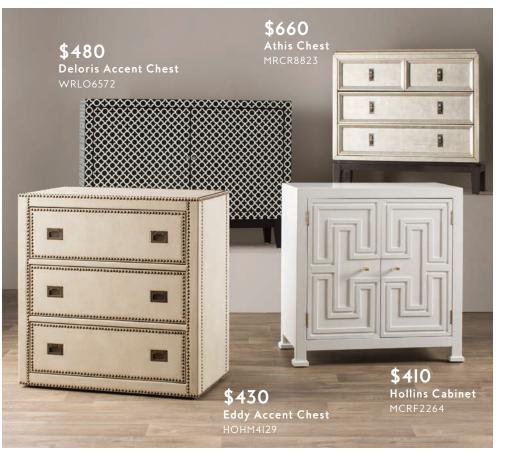

stsellingbarstools \$165 FOR 2 LATRI318 **Bonelli Swivel** Bar Stools \$155 FOR 2 BRSD4416 William Bar Stools MCRWI564 \$120 Bonenfant Bar Stool \$170 WLGN535I Kistler Swivel **Bar Stool** WDLN2355 \$145 \$120 Lexie Bar Stool Little Badminton LGLY4824 **Bar Stool** WADL2934 \$160 FOR 2 **Chambord Bar Stools**

LRFY3608





"o come, all ye stressed-out"

#### bedroom retreats

at allmodern.com/bedroom



























28 | 844-230-569| Free shipping on orders over \$49

## \$462 Sussex Sputnik Chandelier LGLY5088 the Look Sparkling Celebration Festive fun with some serious shine. \$85 Glass Decanter \$345 FOR 4 Korzen Side Chairs OREL3799 \$175 Handwoven Black 5' x 7' Rug HRUI092 \$685 Maysville Dining Table CSTD4286 30 | 844-230-569| Free shipping on orders over \$49



















### the Look

# Cabin Fever

Style so good, you'll never want to leave.











#### major cozy factor, minor price tag Shop allmodern.com/texturalrugs FREE SHIPPING \$270 Hawke Ivory/Black on all orders over \$49. (Even stuff that won't fit in Santa's sleigh.) 5' x 8' Rug BNGL6644 \$299 Corrymellagh Natural 5' x 8' Rug BNGL6642 \$305 Corrymellagh \$330 Gray 5' x 8' Rug Starine Hand-Knotted 5' x 8' Rug \$99 Mullen 5' x 8' Rug EBND7120 MORE OPTIONS ONLINE \$120 **Dryden 5' x 8' Rug** (GOLV22II) **\$115** With 17 sizes, there's a Cowhide Mesa Rug FV24I33 rug for every space. \$585 Eldert Hand-Knotted 6' x 9' Rug \$155 Grassmer 44 | 844-230-569| Free shipping on orders over \$49