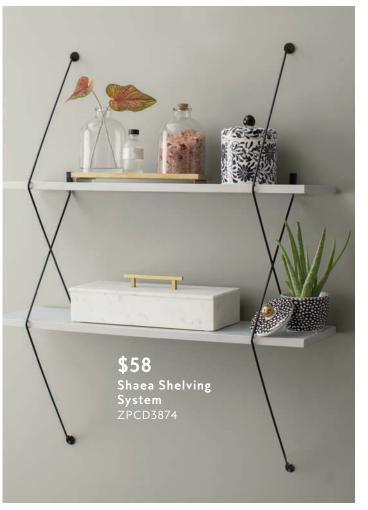

#### easy kitchen upgrades \$145 \$140 Gale Bar Stool East Wakulla Bar Stool WADL3580 WADL4758 \$165 Bar stools that swivel, raise and lower, and just plain look good. Victoria Walnut/Brown Swivel Bar Stool Shop these and hundreds more at allmodern.com/bestsellingbarstools \$165 FOR 2 LATRI318 **Bonelli Swivel** Bar Stools \$155 FOR 2 BRSD4416 William Bar Stools MCRWI564 \$120 Bonenfant Bar Stool \$170 WLGN535I Kistler Swivel **Bar Stool** WDLN2355 \$145 \$120 Lexie Bar Stool Little Badminton LGLY4824 **Bar Stool** WADL2934 \$160 FOR 2 **Chambord Bar Stools**